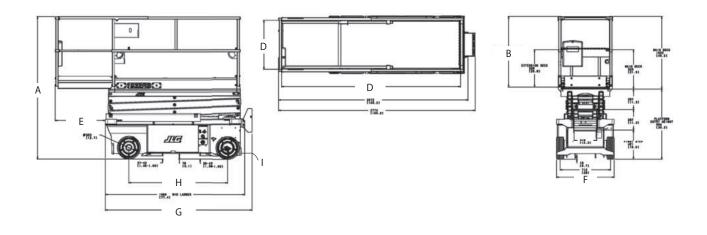

# **Performance**

| • | Working Height Platform Height - Elevated A. Platform Height - Lowered B. Platform Railing Height C. Stowed Height (Rails Folded) D. Platform Size Inside (W x L) E. Deck Extension F. Overall Width G. Overall Length H. Wheelbase I. Ground Clearance (centre of machine) | 7.79 m<br>5.79 m<br>1.00 m<br>1.10 m<br>1.76 m<br>0.69 m x 1.82 m<br>0.71 m<br>0.81 m<br>2.07 m<br>1.40 m<br>8 cm |
|---|-----------------------------------------------------------------------------------------------------------------------------------------------------------------------------------------------------------------------------------------------------------------------------|-------------------------------------------------------------------------------------------------------------------|
| • | Platform Capacity <sup>1</sup> Capacity on Deck Extension                                                                                                                                                                                                                   | 230 kg<br>120 kg                                                                                                  |
| • | Lift/Lower Time Maximum Drive Height Machine weight <sup>2</sup>                                                                                                                                                                                                            | 25 / 26 sec.<br>5.79 m<br>1,565 kg                                                                                |
| • | Maximum Ground Bearing Pressure Drive Speed – Lowered Gradeability Turning Radius – Inside Turning Radius – Outside                                                                                                                                                         | 8.40 kg/cm <sup>2</sup><br>4.0 km/h<br>25%<br>0.60 m<br>2.22 m                                                    |

# **Dimensions**