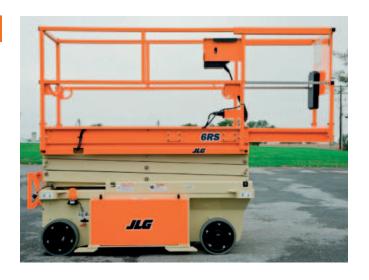

# **Standard Features**

- 0.71 m roll-out deck extension
- Fold down handrails
- Half swing gate
- Removable platform control box
- Lanyard attach points
- Full proportional drive joystick control with integral thumb steer switch
- Proportional lift/lower speed control
- Joystick enable for lift and drive
- Load sensing system
- 4 x 6V 220 A/hr deep cycle batteries
- Automatic positive traction
- Programmable "Personality" settings
- On-board self-diagnostic testing
- Lift off steel hoods on battery/electrical compartments
- 20 amp automatic battery charger

- Dual motor direct electric rear wheel drive
- Dual wheel automatic brakes (on rear wheels)
- Emergency brake release
- Passive pothole protection system
- AC cable to platform
- Battery charge level indicator
- Hourmeter
- Lubrication free scissor arm bushings
- Scissor maintenance prop
- · Manual descent
- Horn
- · Lifting and tie down points
- Slope alarm and light
- Fork lift pockets

# **Performance**

| • | Working Height Platform Height - Elevated A. Platform Height - Lowered B. Platform Railing Height C. Stowed Height (Rails Folded) D. Platform Size Inside (W x L) E. Deck Extension F. Overall Width G. Overall Length H. Wheelbase I. Ground Clearance (centre of machine) | 7.79 m<br>5.79 m<br>1.00 m<br>1.10 m<br>1.76 m<br>0.69 m x 1.82 m<br>0.71 m<br>0.81 m<br>2.07 m<br>1.40 m<br>8 cm |
|---|-----------------------------------------------------------------------------------------------------------------------------------------------------------------------------------------------------------------------------------------------------------------------------|-------------------------------------------------------------------------------------------------------------------|
| • | Platform Capacity <sup>1</sup> Capacity on Deck Extension                                                                                                                                                                                                                   | 230 kg<br>120 kg                                                                                                  |
| • | Lift/Lower Time Maximum Drive Height Machine weight <sup>2</sup>                                                                                                                                                                                                            | 25 / 26 sec.<br>5.79 m<br>1,565 kg                                                                                |
| • | Maximum Ground Bearing Pressure Drive Speed – Lowered Gradeability Turning Radius – Inside Turning Radius – Outside                                                                                                                                                         | 8.40 kg/cm <sup>2</sup><br>4.0 km/h<br>25%<br>0.60 m<br>2.22 m                                                    |