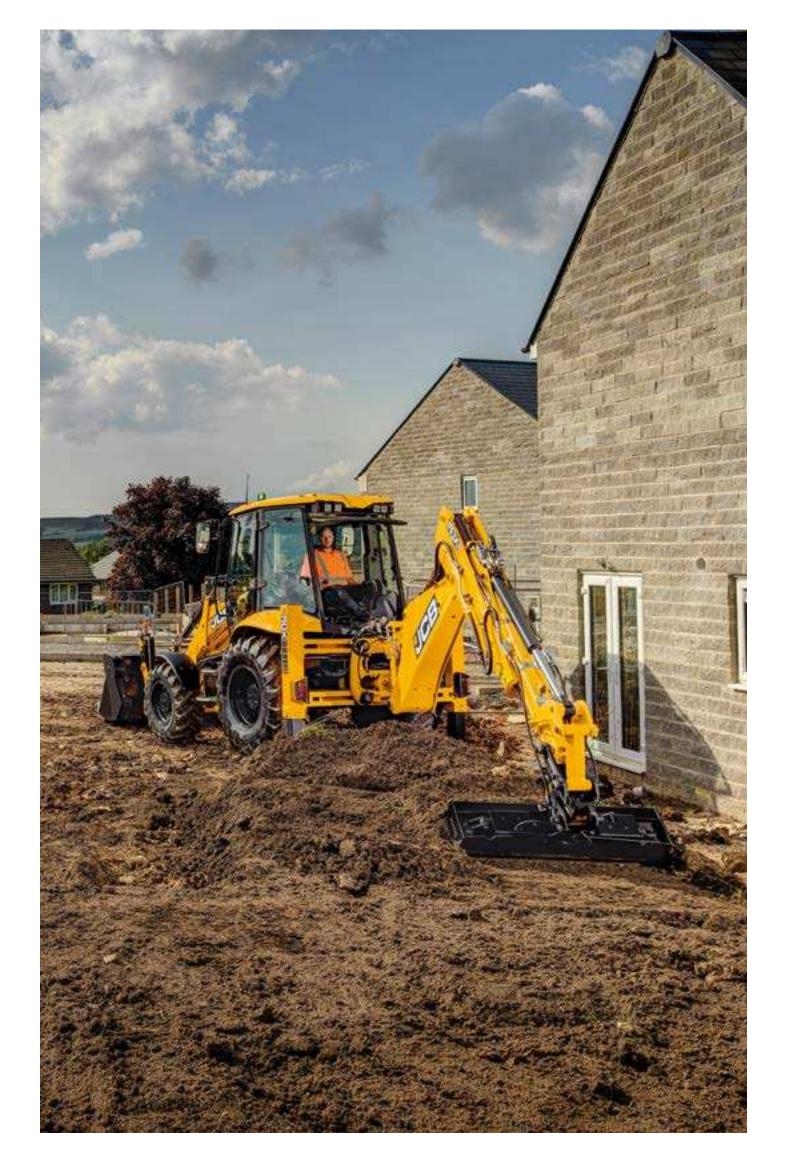

## LOADING MADE EASY.

Load material with single lever control, using the 6-in-I function for easy shovel operation. New F-N-R switch quickly lets you change machine direction.

#### LOAD A LORRY IN UNDER 5 MINUTES

Large capacity shovel and autoshift transmission increase efficiency. Return to Dig feature

automatically resets the shovel to level.