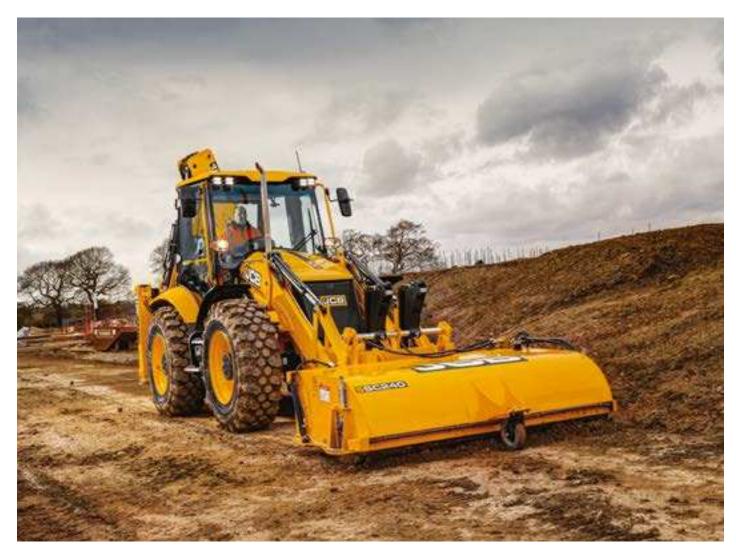

## GRADING MADE EASY.

2.3m wide 6-in-1 shovel delivers outstanding levelling and grading. New return to grade feature quickly positions the shovel to the optimum angle for fast, easy grading.

#### COMPLETE PERFORMANCE The 4CX can level and grade 50 tonnes of stone 63% quicker, using 73% less fuel than a 13-tonne excavator.