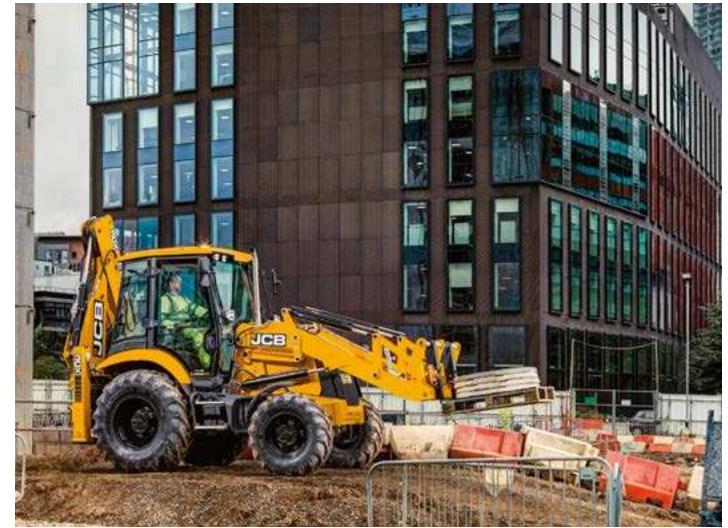

## LOADING MADE EASY.

Load material with single lever control, using the 6-in-I function for easy shovel operation. New F-N-R switch quickly lets you change machine direction.

#### LOAD A LORRY IN UNDER 5 MINUTES

Large capacity shovel and autoshift transmission increase efficiency. Return to Dig feature

automatically resets the shovel to level.