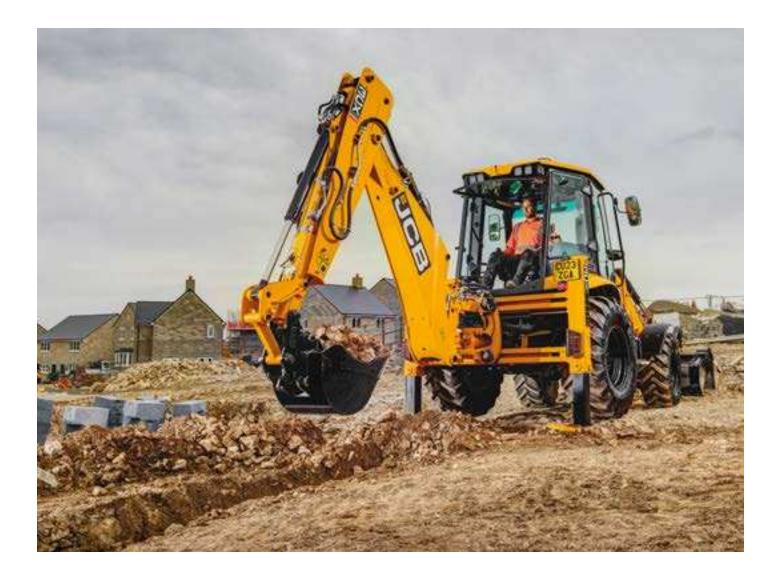

## EXCAVATING MADE EASY.

Excavate up to 190 tonnes per hour with the capability to fit large capacity buckets up to 0.48 m<sup>3</sup>, while an extending dipper enables exceptional reach to 7.7m.

#### FAST REPOSITIONING

Innovative DUALDRIVE controls enable machine repositioning when using the excavator, without turning the seat. Powerslide hydraulically re-positions the excavator.