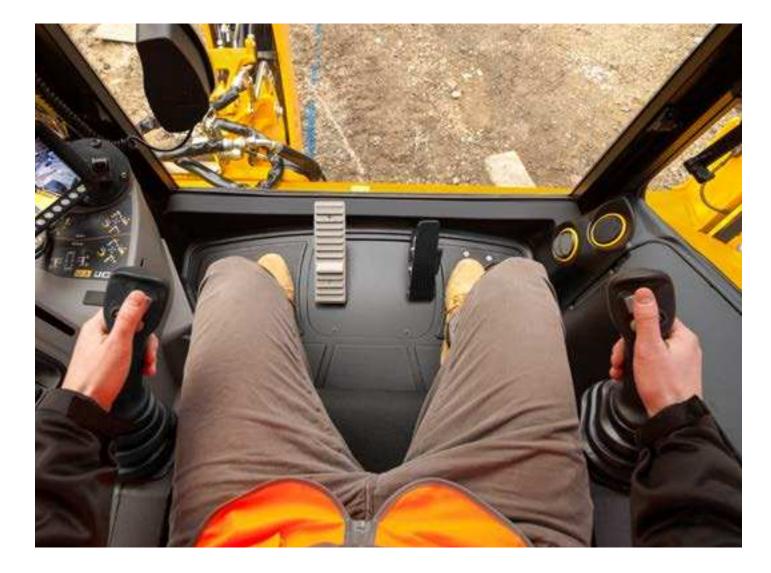

#### FAST REPOSITIONING

Innovative DUALDRIVE controls enable machine repositioning when using the excavator, without turning the seat. Powerslide hydraulically re-positions the excavator.