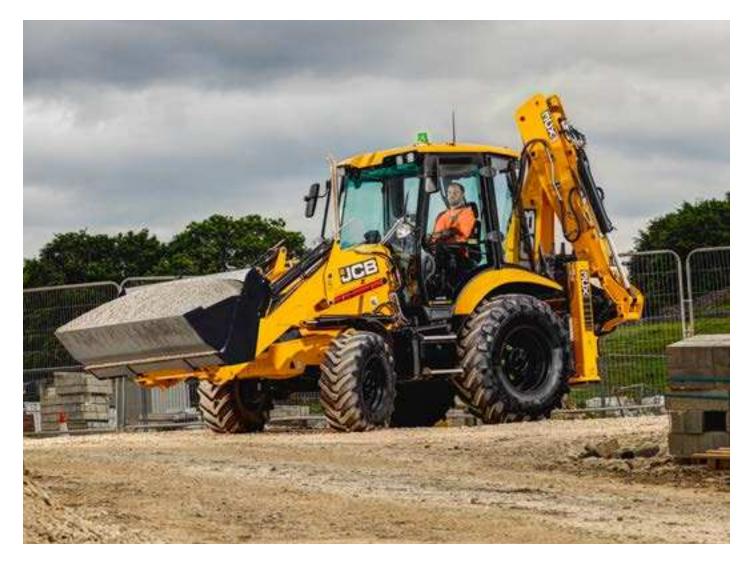

## EXCAVATING MADE EASY.

Excavate up to 190 tonnes per hour with the capability to fit large capacity buckets up to 0.48 m<sup>3</sup>, while an extending dipper enables exceptional reach to 7.7m.

#### FAST REPOSITIONING

Innovative DUALDRIVE controls enable machine repositioning when using the excavator, without turning the seat. Powerslide hydraulically re-positions the excavator.