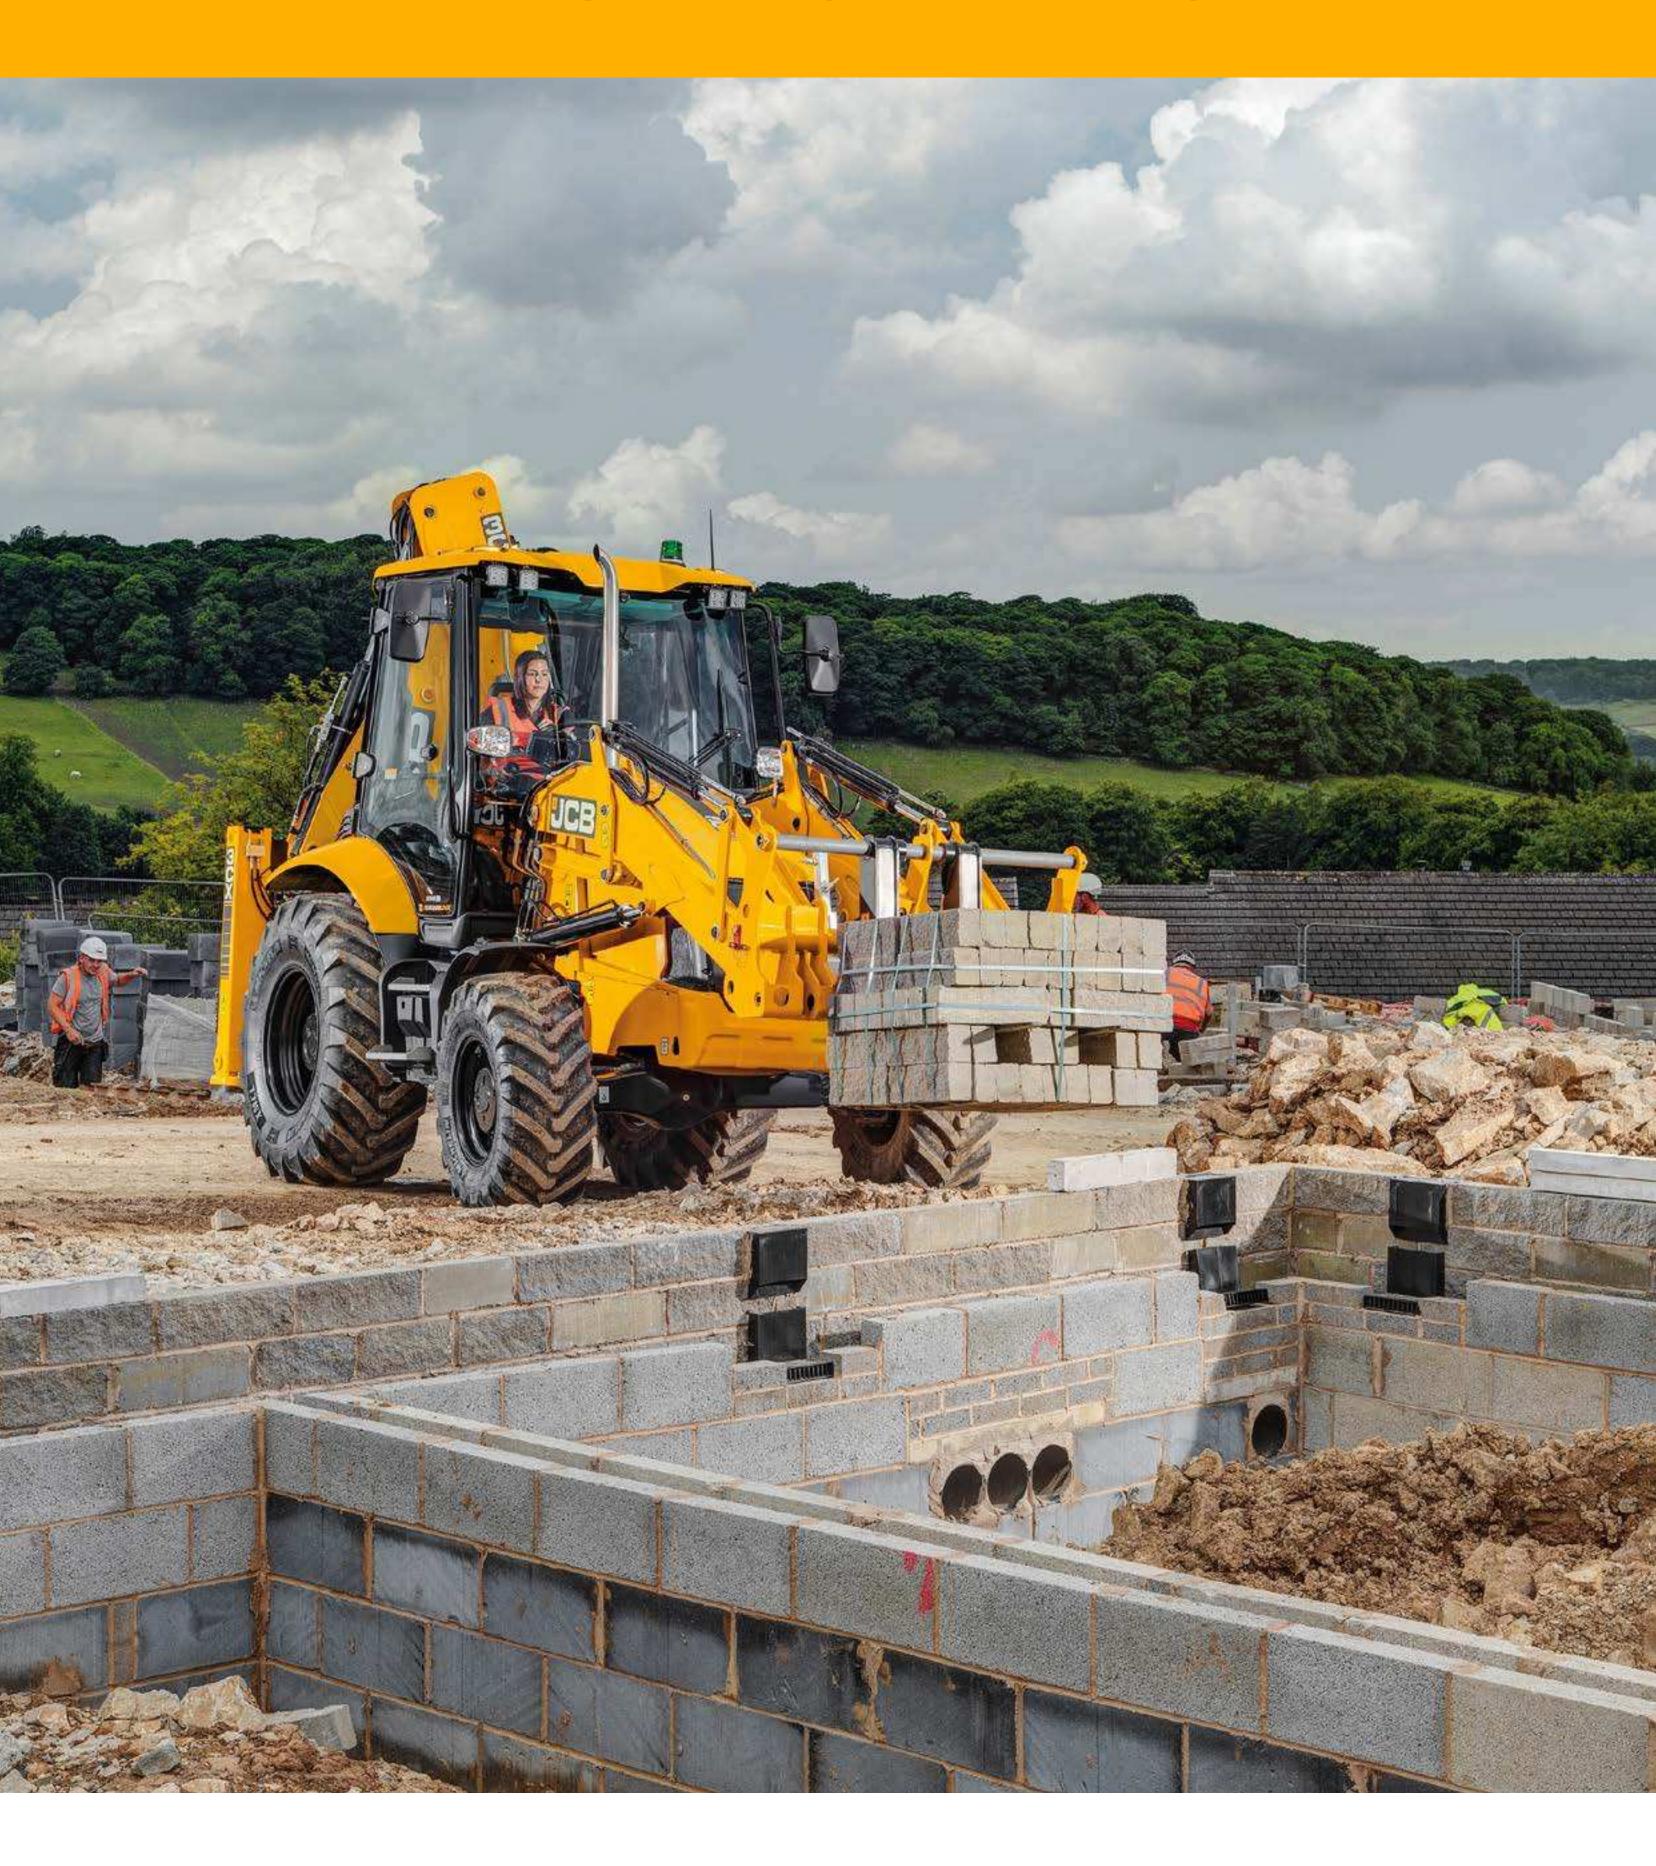

## LOADING MADE EASY.

Load material with single lever control, using the 6-in-I function for easy shovel operation. New F-N-R switch quickly lets you change machine direction.

#### LOAD A LORRY IN UNDER 5 MINUTES

Large capacity shovel and autoshift transmission increase efficiency. Return to Dig feature

automatically resets the shovel to level.