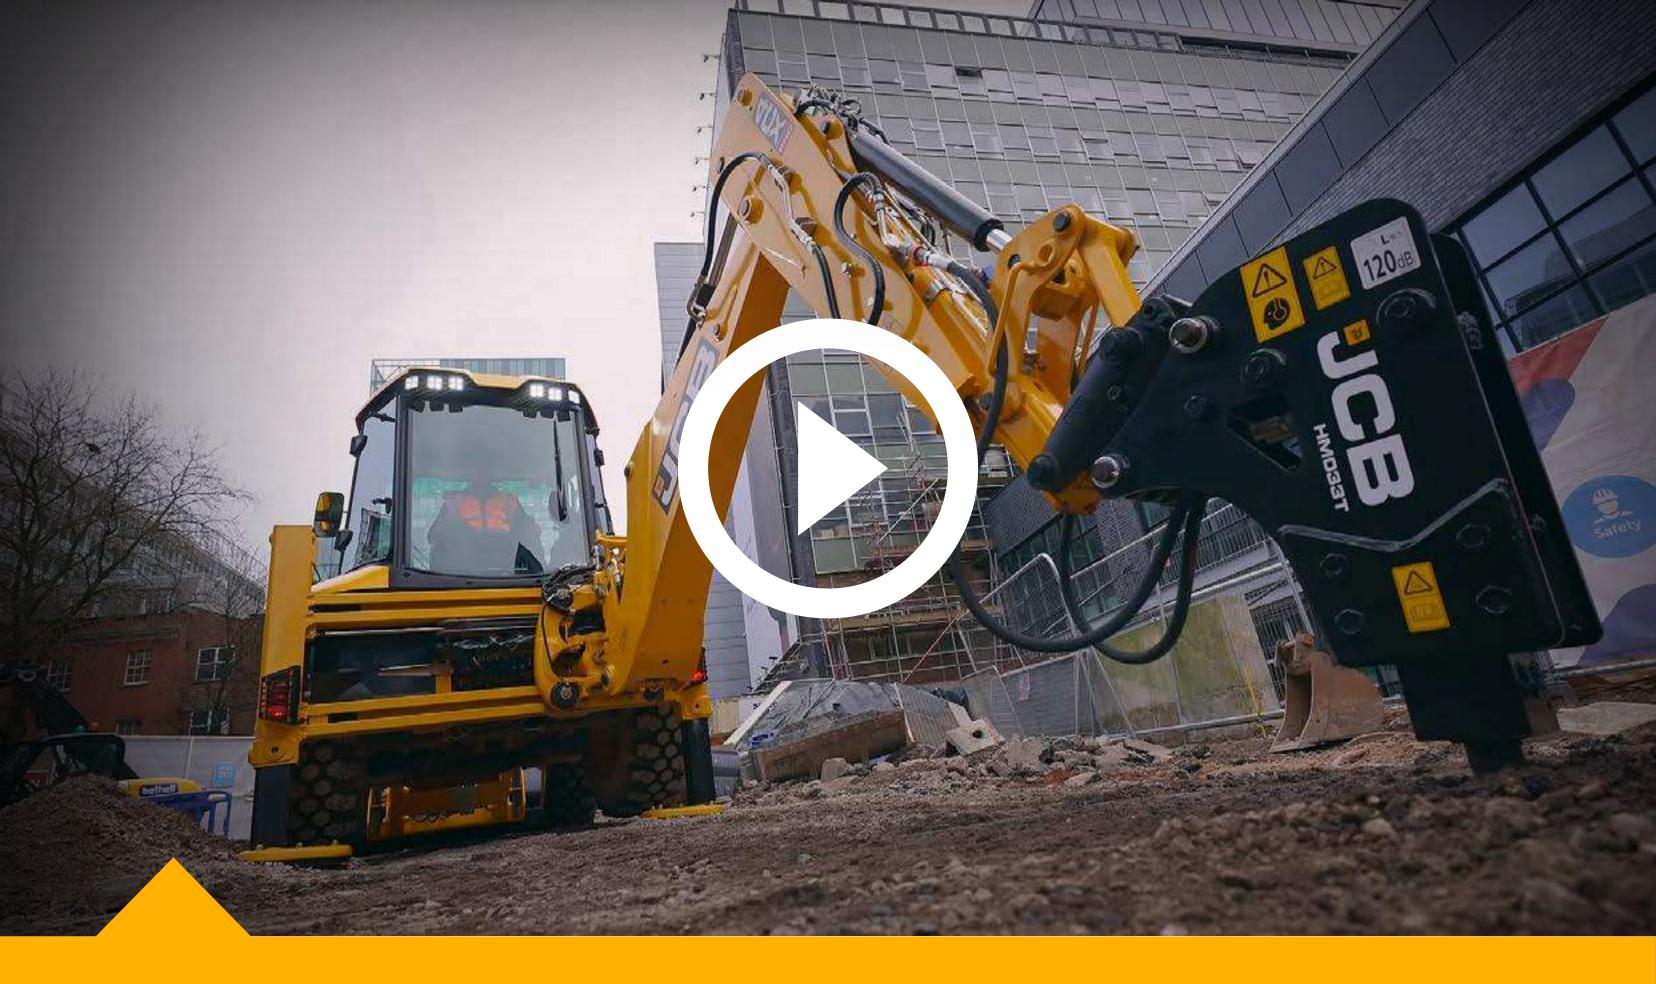

## VERSATILITY MADE EASY.

Multifunction with one machine by using the excavator mounted breaker alongside the loader shovel to quickly break and move material with no attachment changeover.

#### UNRIVALLED VERSATILITY

A wide range of attachments can be fitted to the loader and excavator auxillary hydraulics for greater versatility.