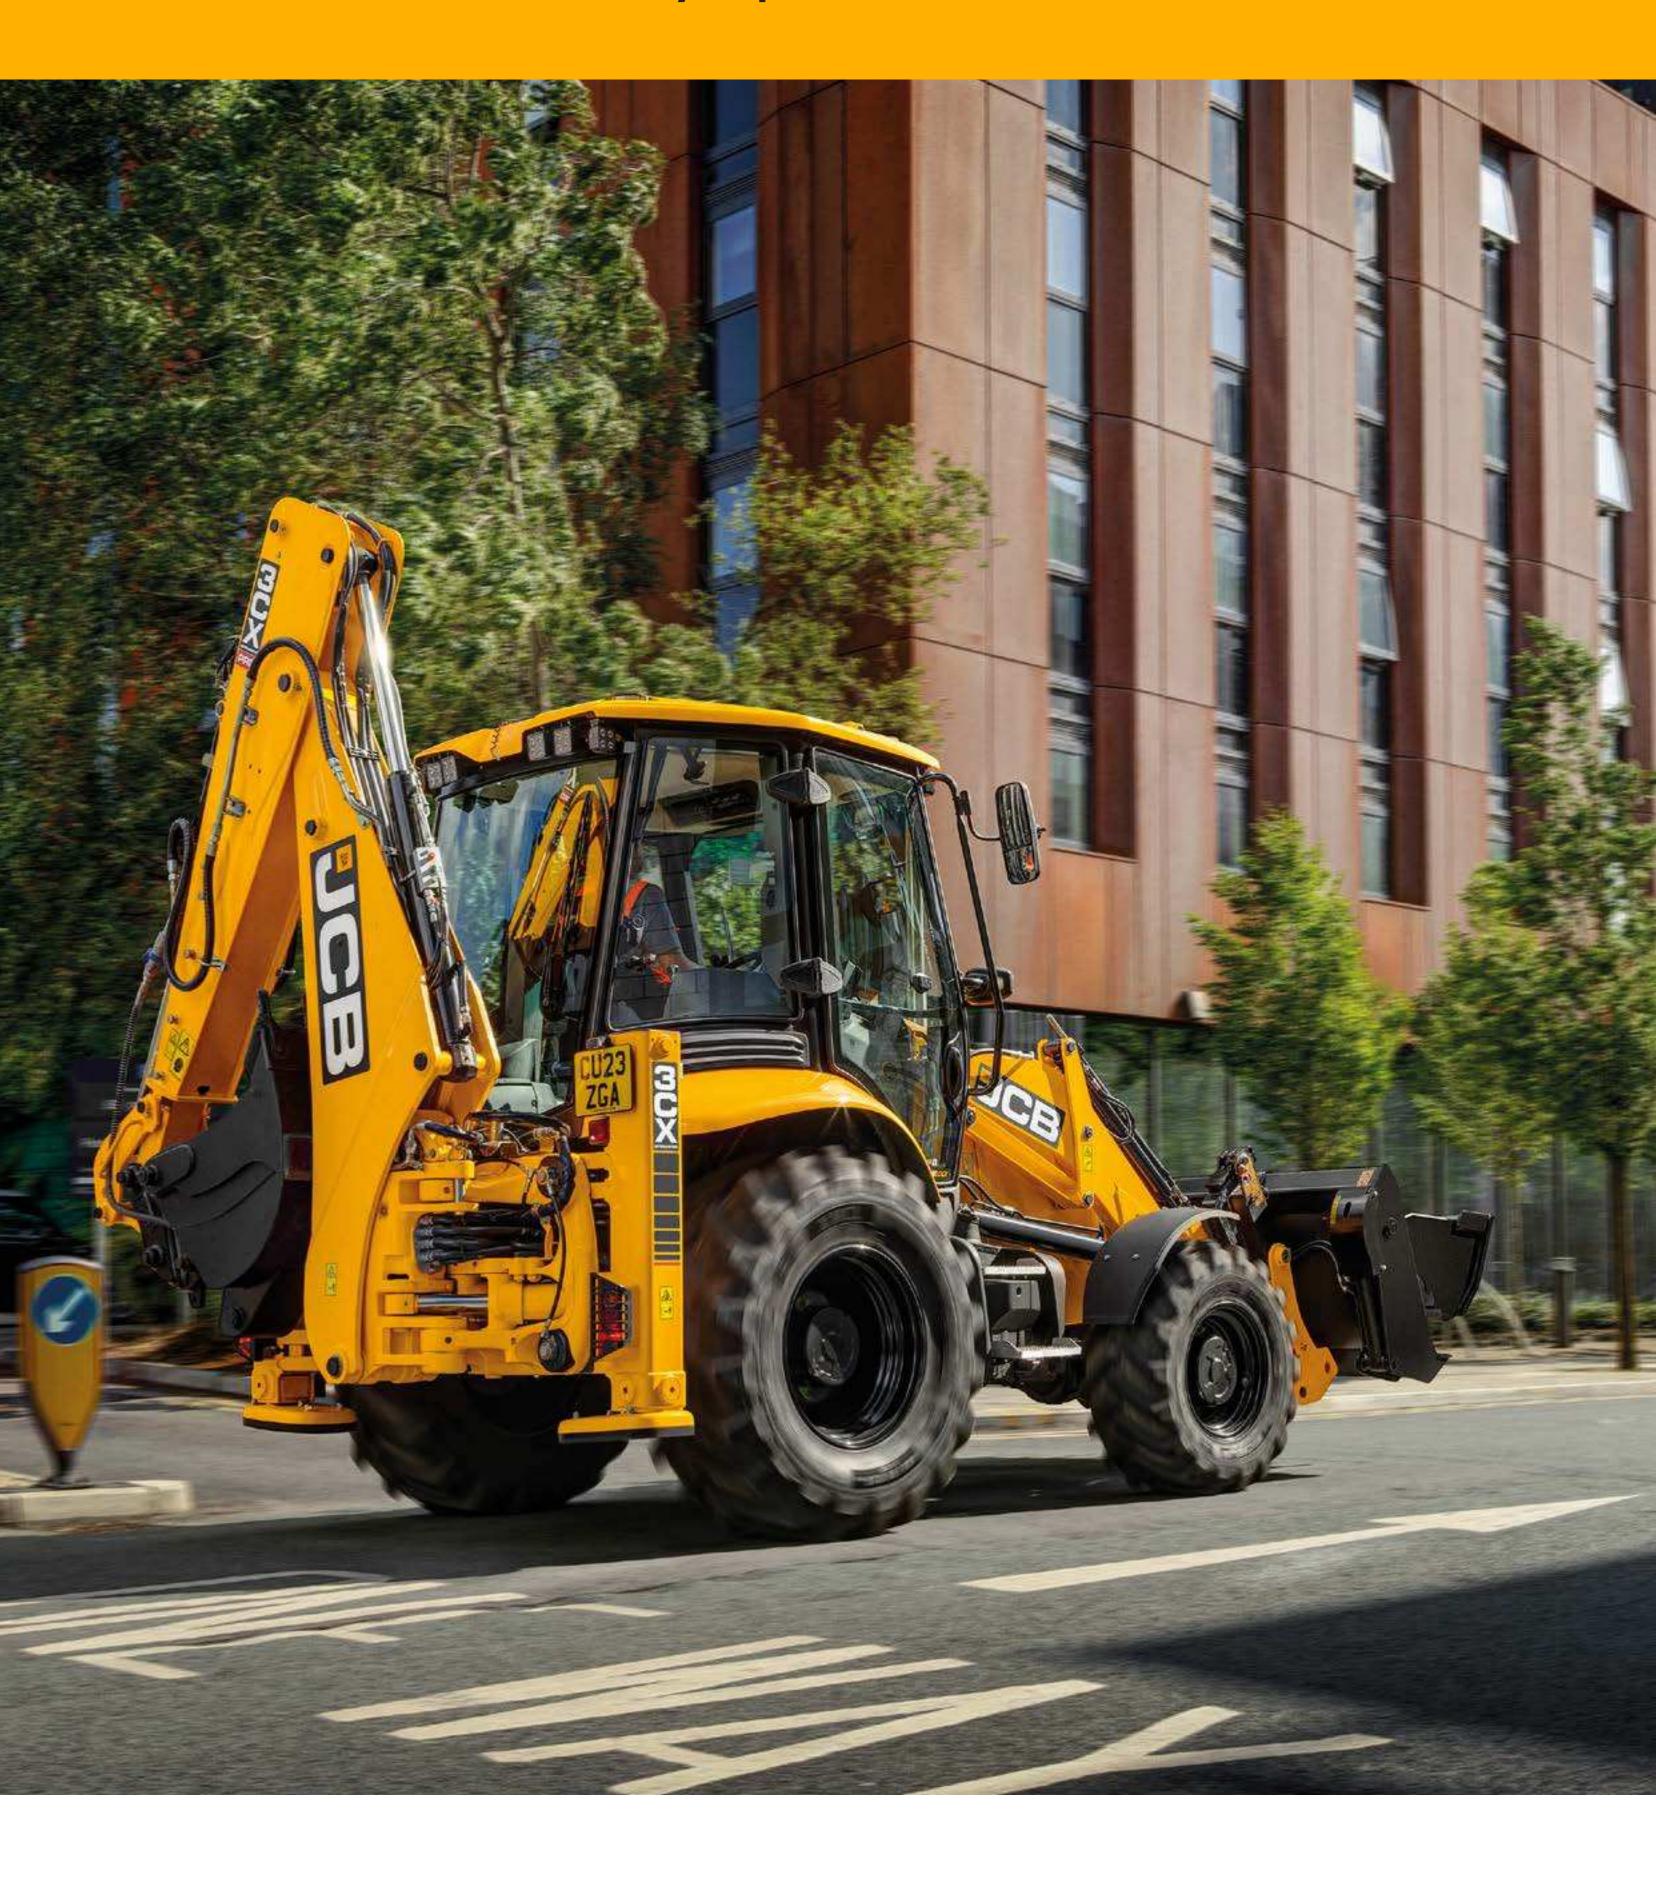

## ROADING MADE EASY.

Drive to site without the cost of a lorry, while 6-speed Autoshift transmission with TorqueLock as standard reduces travel times by up to 10% and saves fuel.

#### **OFF-ROAD PERFORMER**

Off-road, enjoy fast movement around site compared to tracked machines with less damage to kerbs and roads.