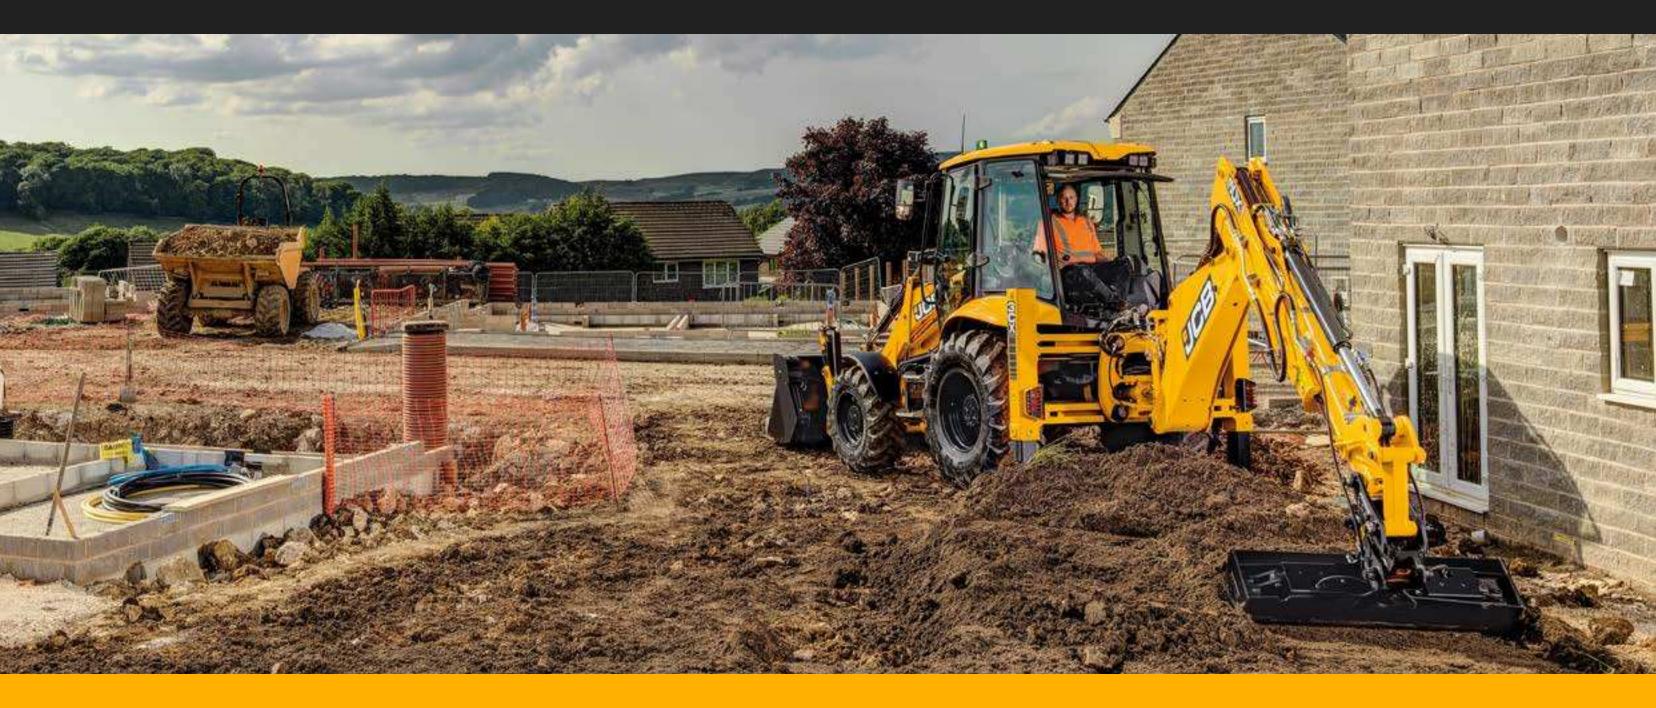

## LOADING MADE EASY.

Load material with single lever control, using the 6-in-I function for easy shovel operation. New F-N-R switch quickly lets you change machine direction.

#### LOAD A LORRY IN UNDER 5 MINUTES

Large capacity shovel and autoshift transmission increase efficiency. Return to Dig feature

automatically resets the shovel to level.