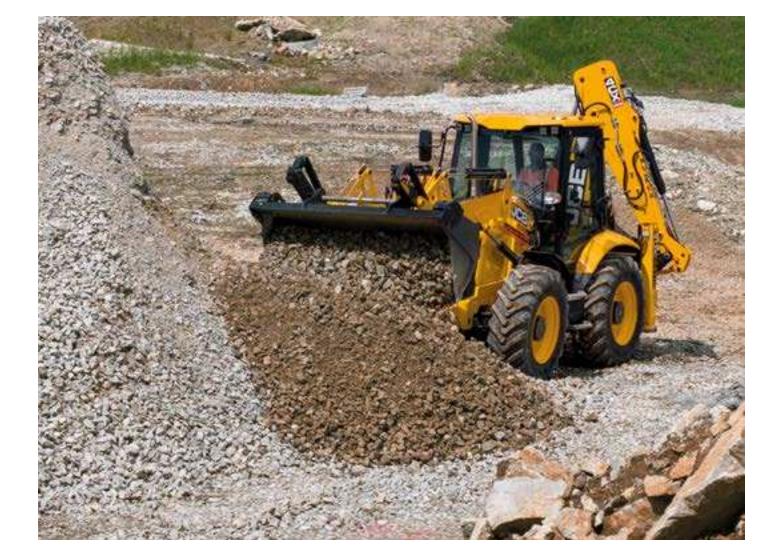

## GRADING MADE EASY.

2.3m wide 6-in-1 shovel delivers outstanding levelling and grading. New return to grade feature quickly positions the shovel to the optimum angle for fast, easy grading.

#### COMPLETE PERFORMANCE The 4CX can level and grade 50 tonnes of stone 63% quicker, using 73% less fuel than a 13-tonne excavator.