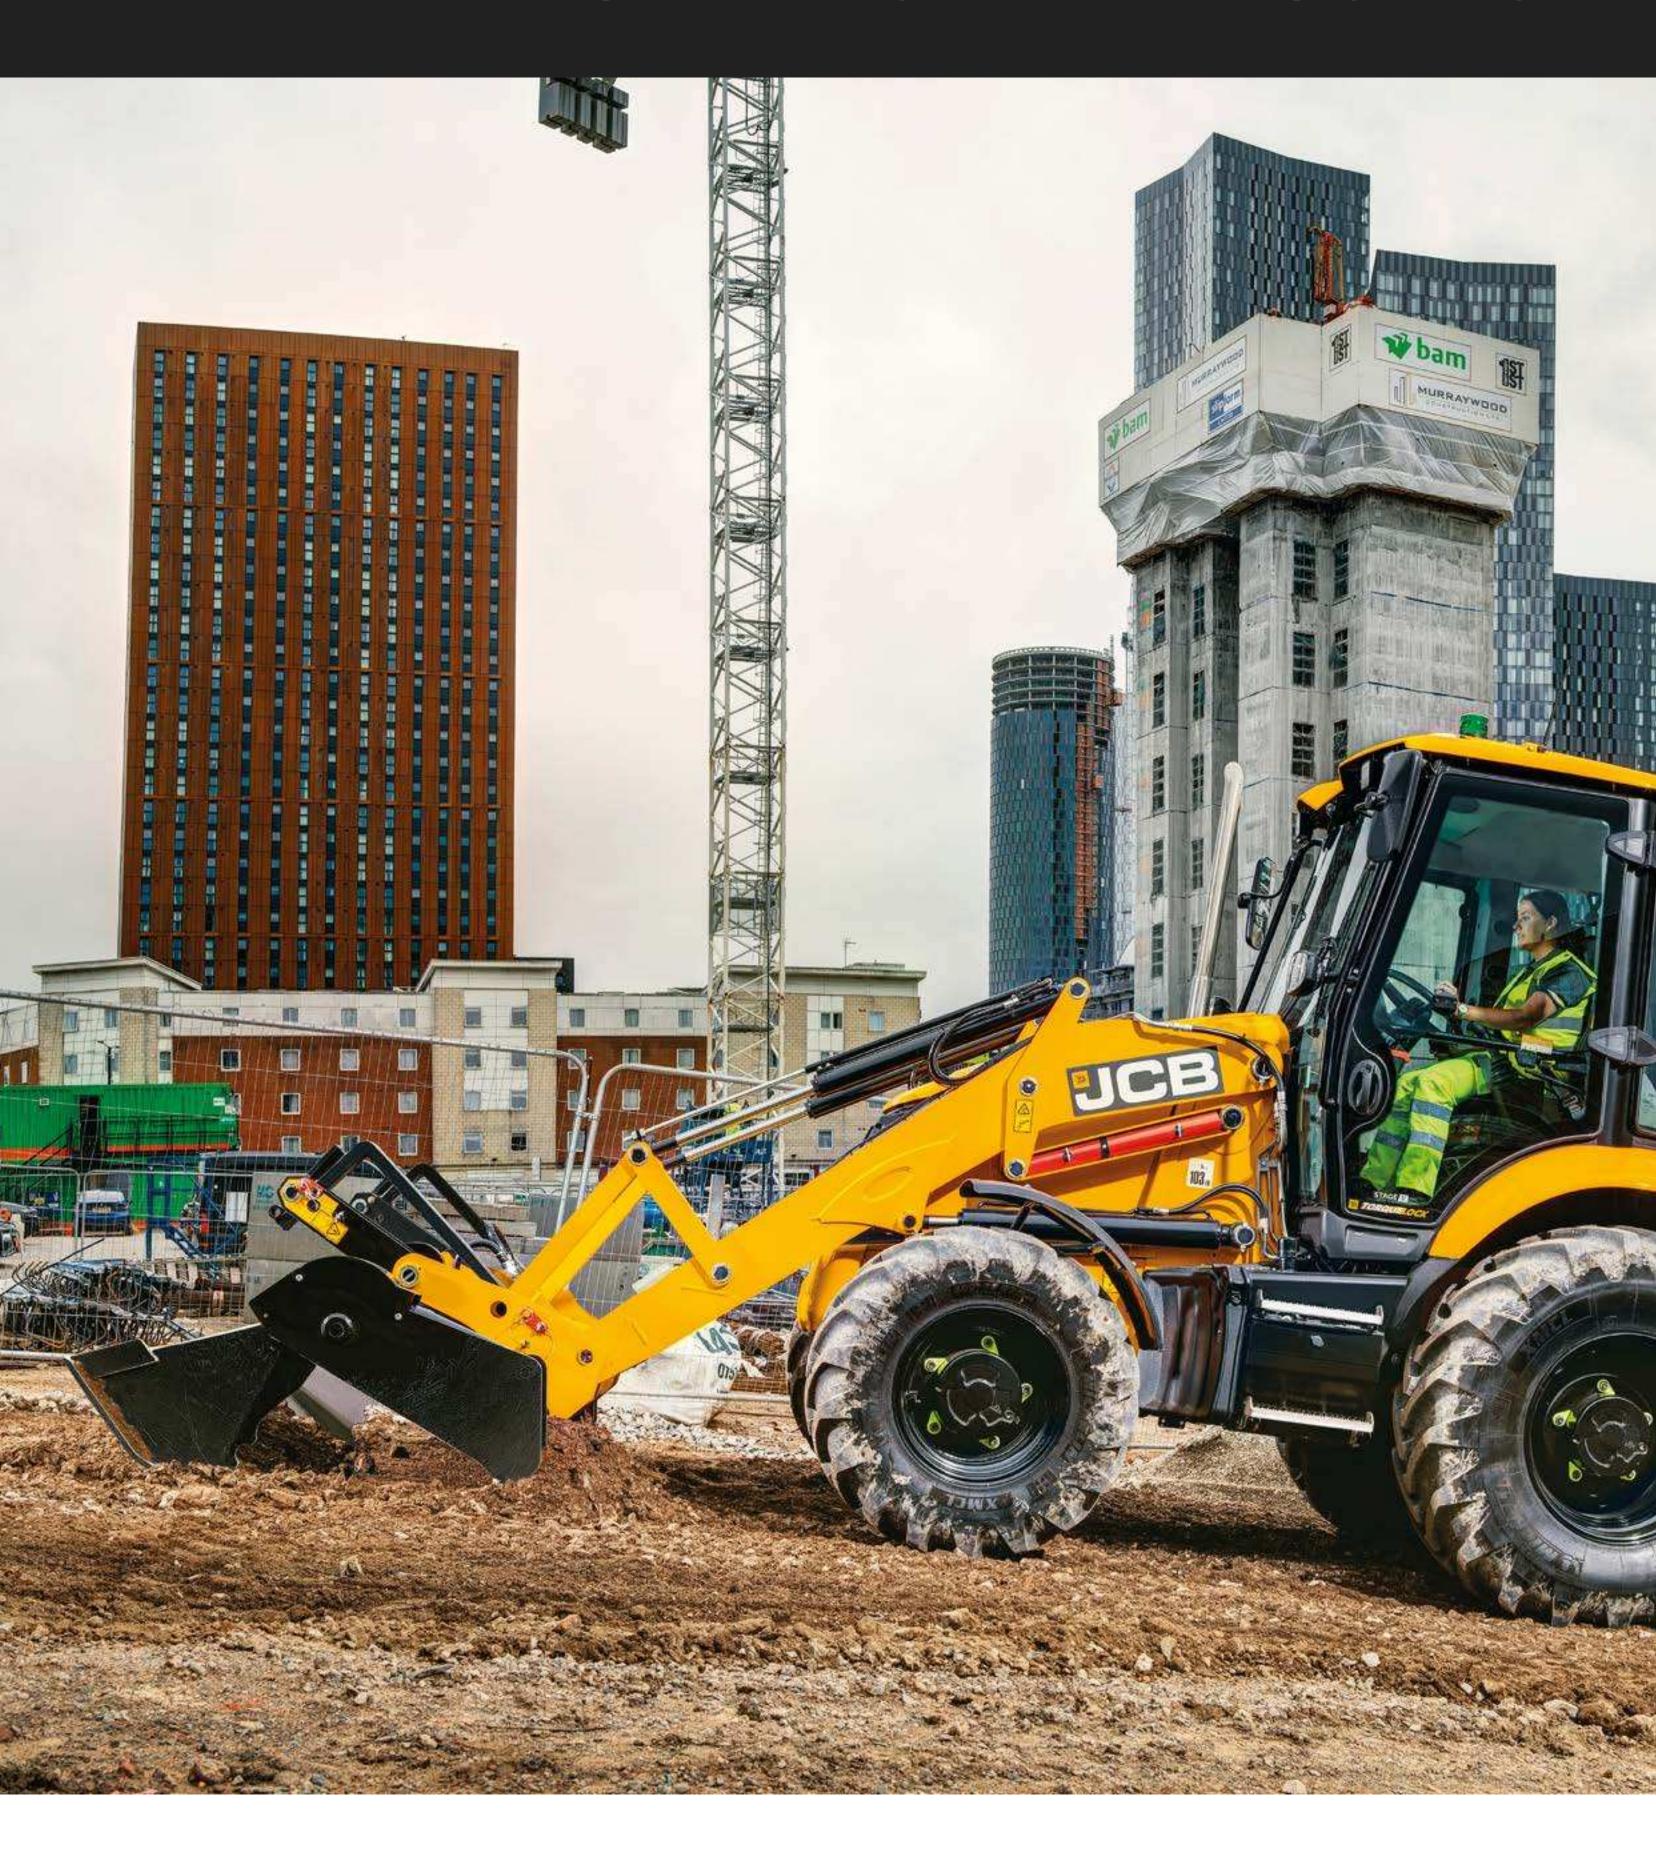

## ROADING MADE EASY.

Drive to site without the cost of a lorry, while 6-speed Autoshift transmission with TorqueLock as standard reduces travel times by up to 10% and saves fuel.

#### **OFF-ROAD PERFORMER**

Off-road, enjoy fast movement around site compared to tracked machines with less damage to kerbs and roads.