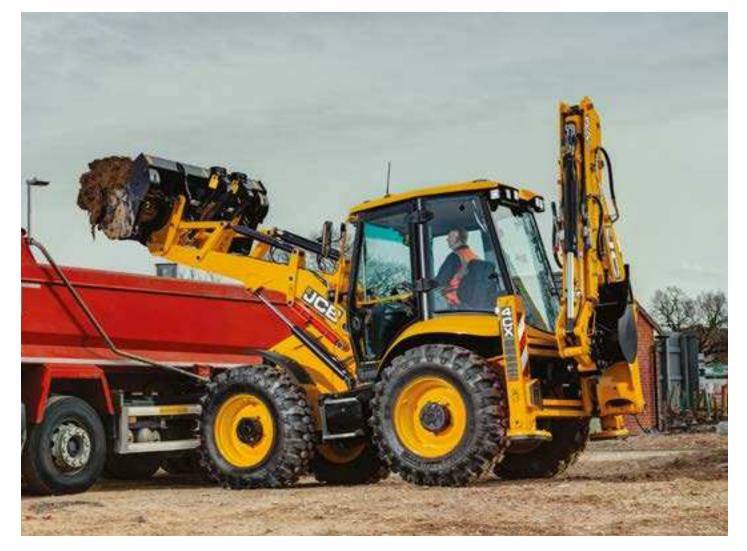

#### LOAD A LORRY IN UNDER 5 MINUTES

Large capacity shovel and autoshift transmission increase efficiency. Return to Dig feature

automatically resets the shovel to level.