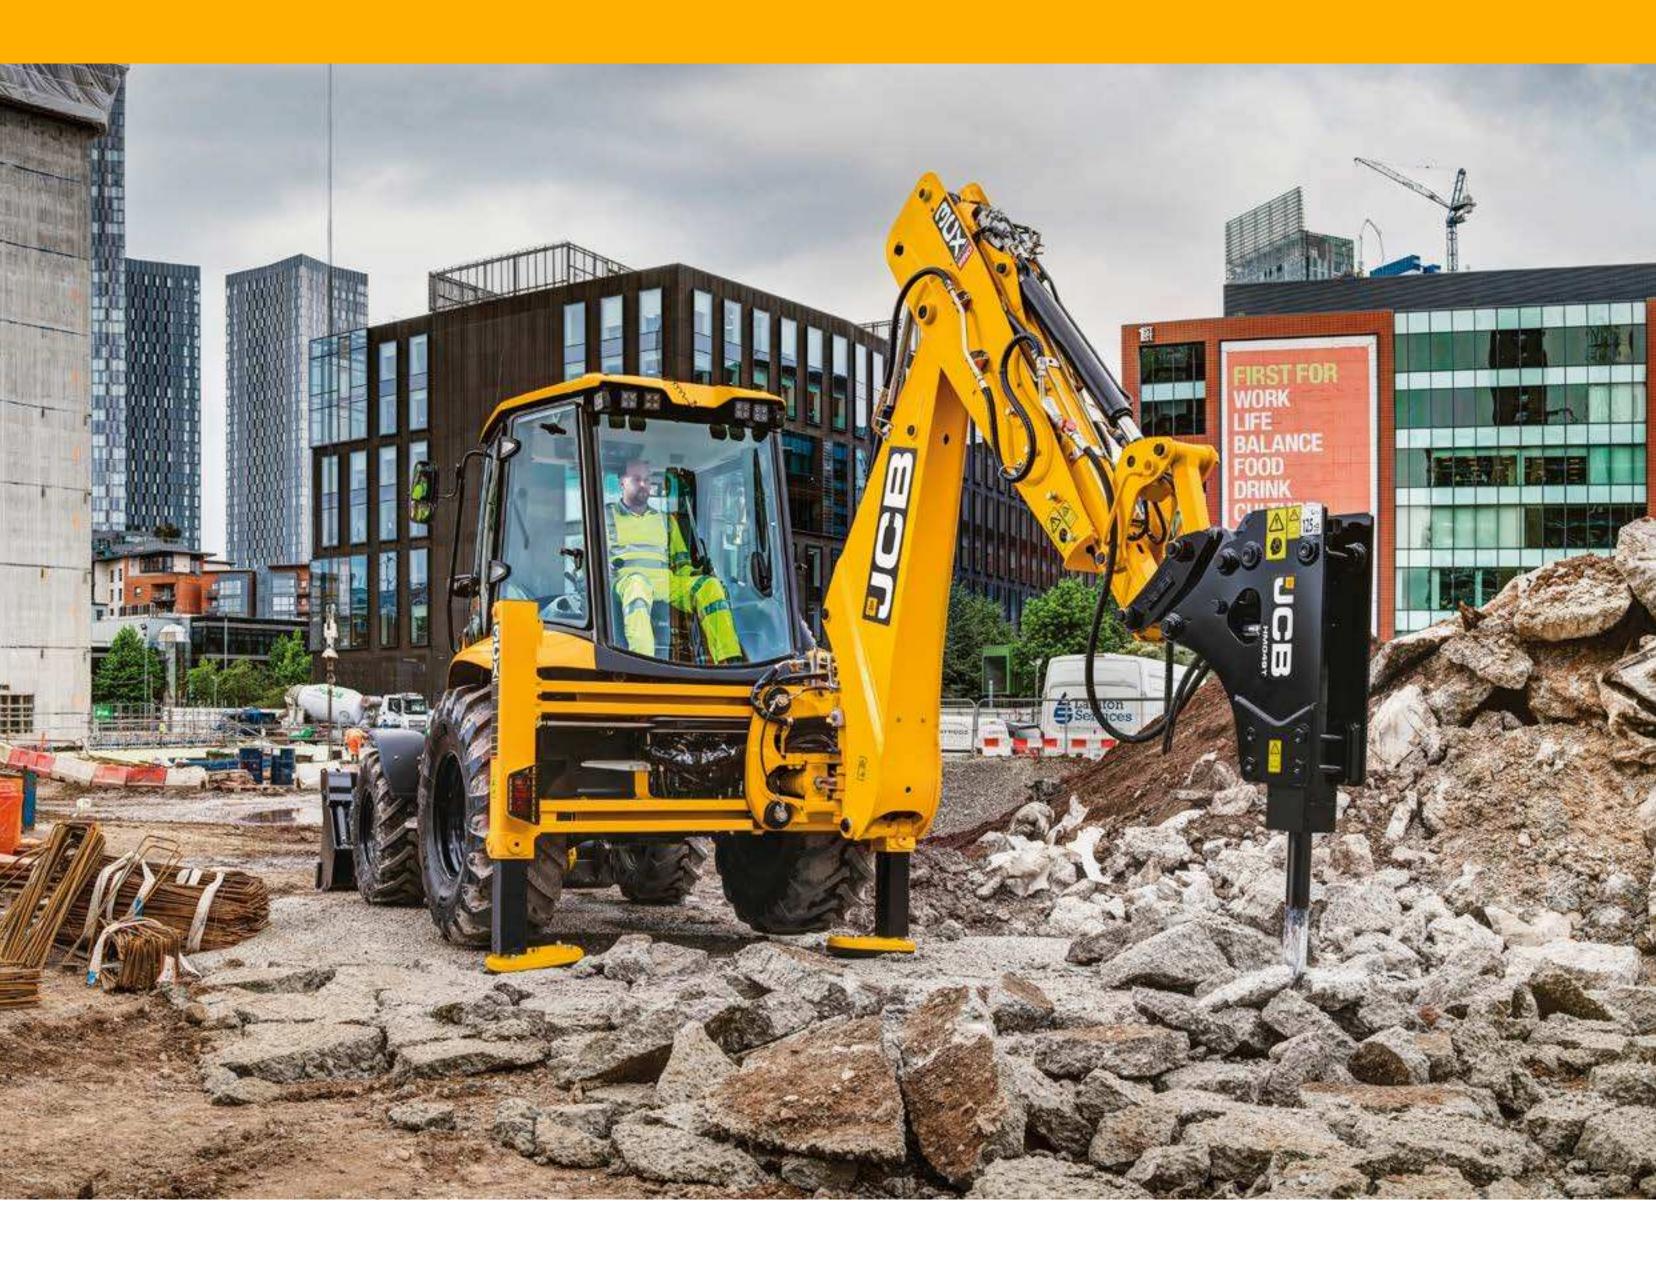

## VERSATILITY MADE EASY.

Multifunction with one machine by using the excavator mounted breaker alongside the loader shovel to quickly break and move material with no attachment changeover.

#### UNRIVALLED VERSATILITY

A wide range of attachments can be fitted to the loader and excavator auxillary hydraulics for greater versatility.