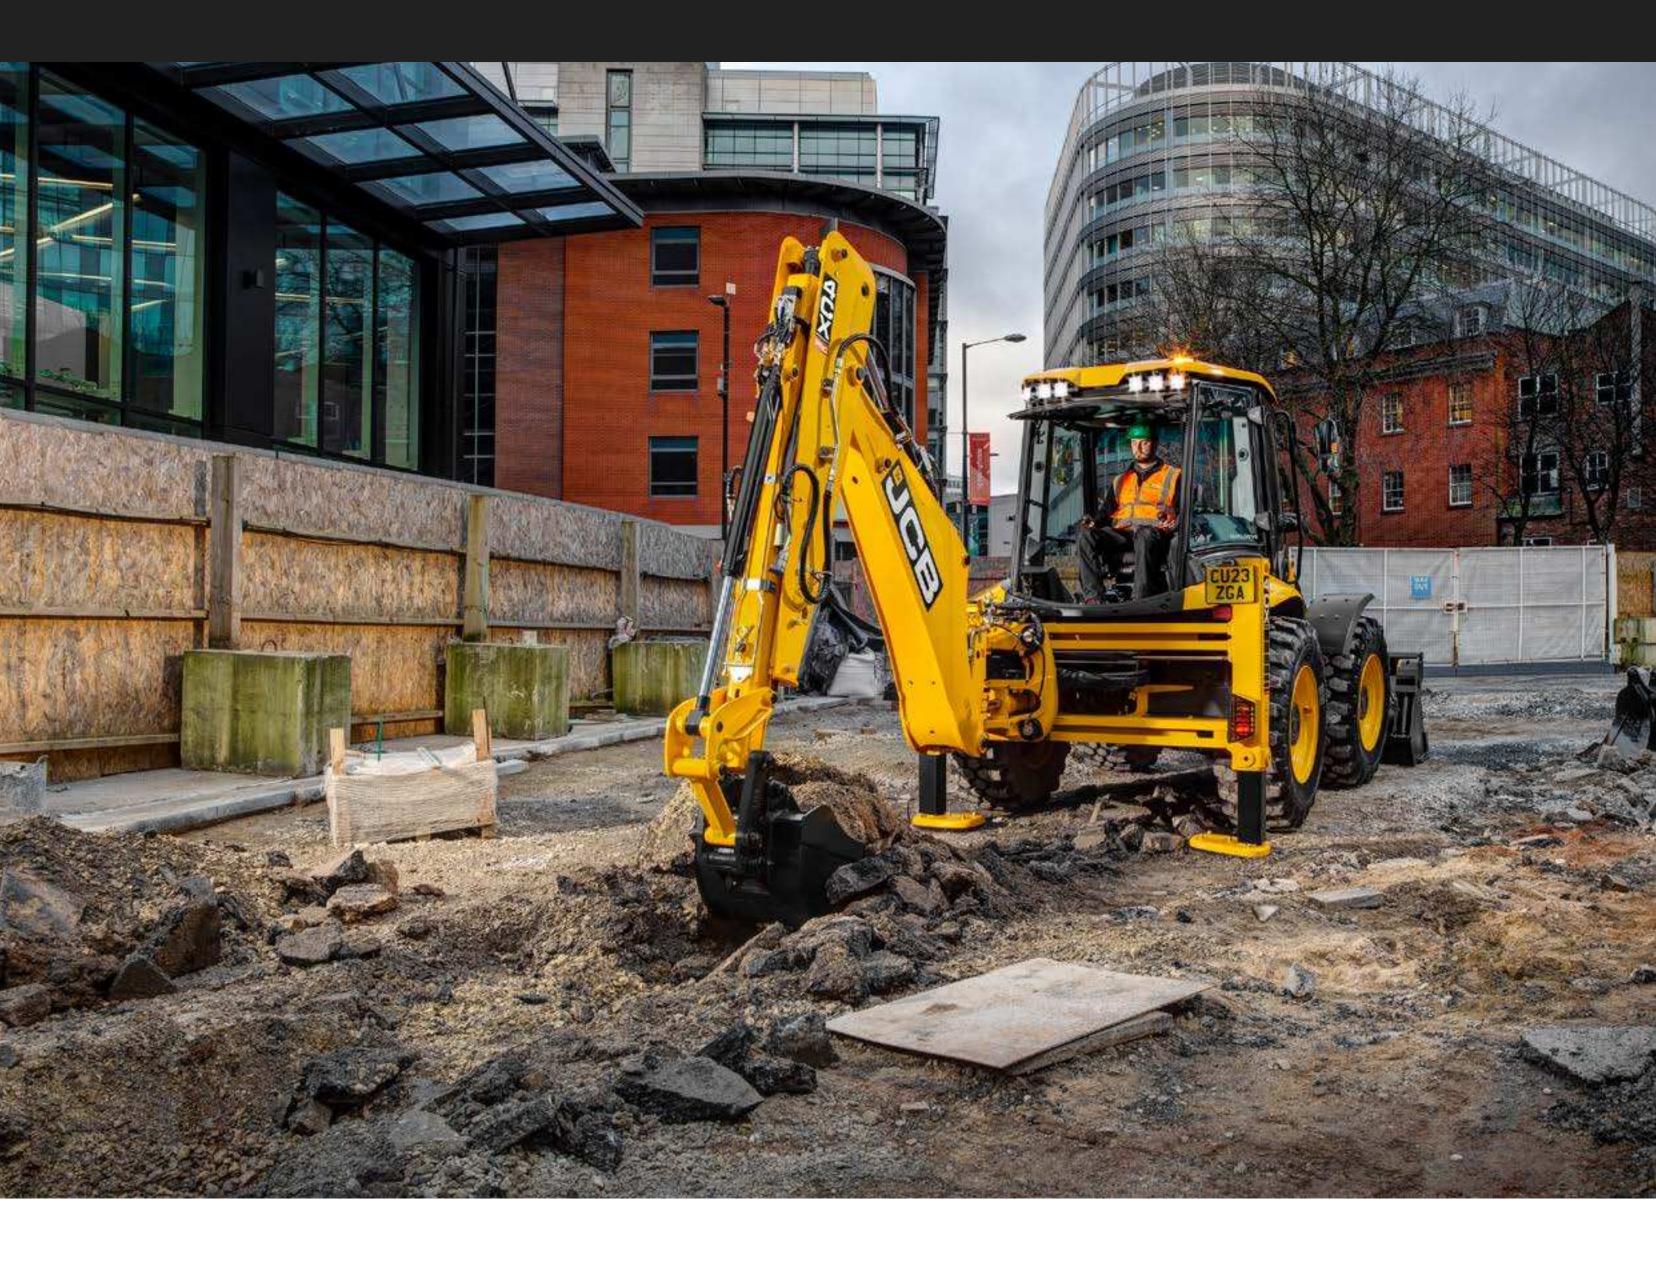

## EXCAVATING MADE EASY.

Excavate up to 190 tonnes per hour with the capability to fit large capacity buckets up to 0.48 m<sup>3</sup>, while an extending dipper enables exceptional reach to 7.7m.

#### FAST REPOSITIONING

Innovative DUALDRIVE controls enable machine repositioning when using the excavator, without turning the seat. Powerslide hydraulically re-positions the excavator.