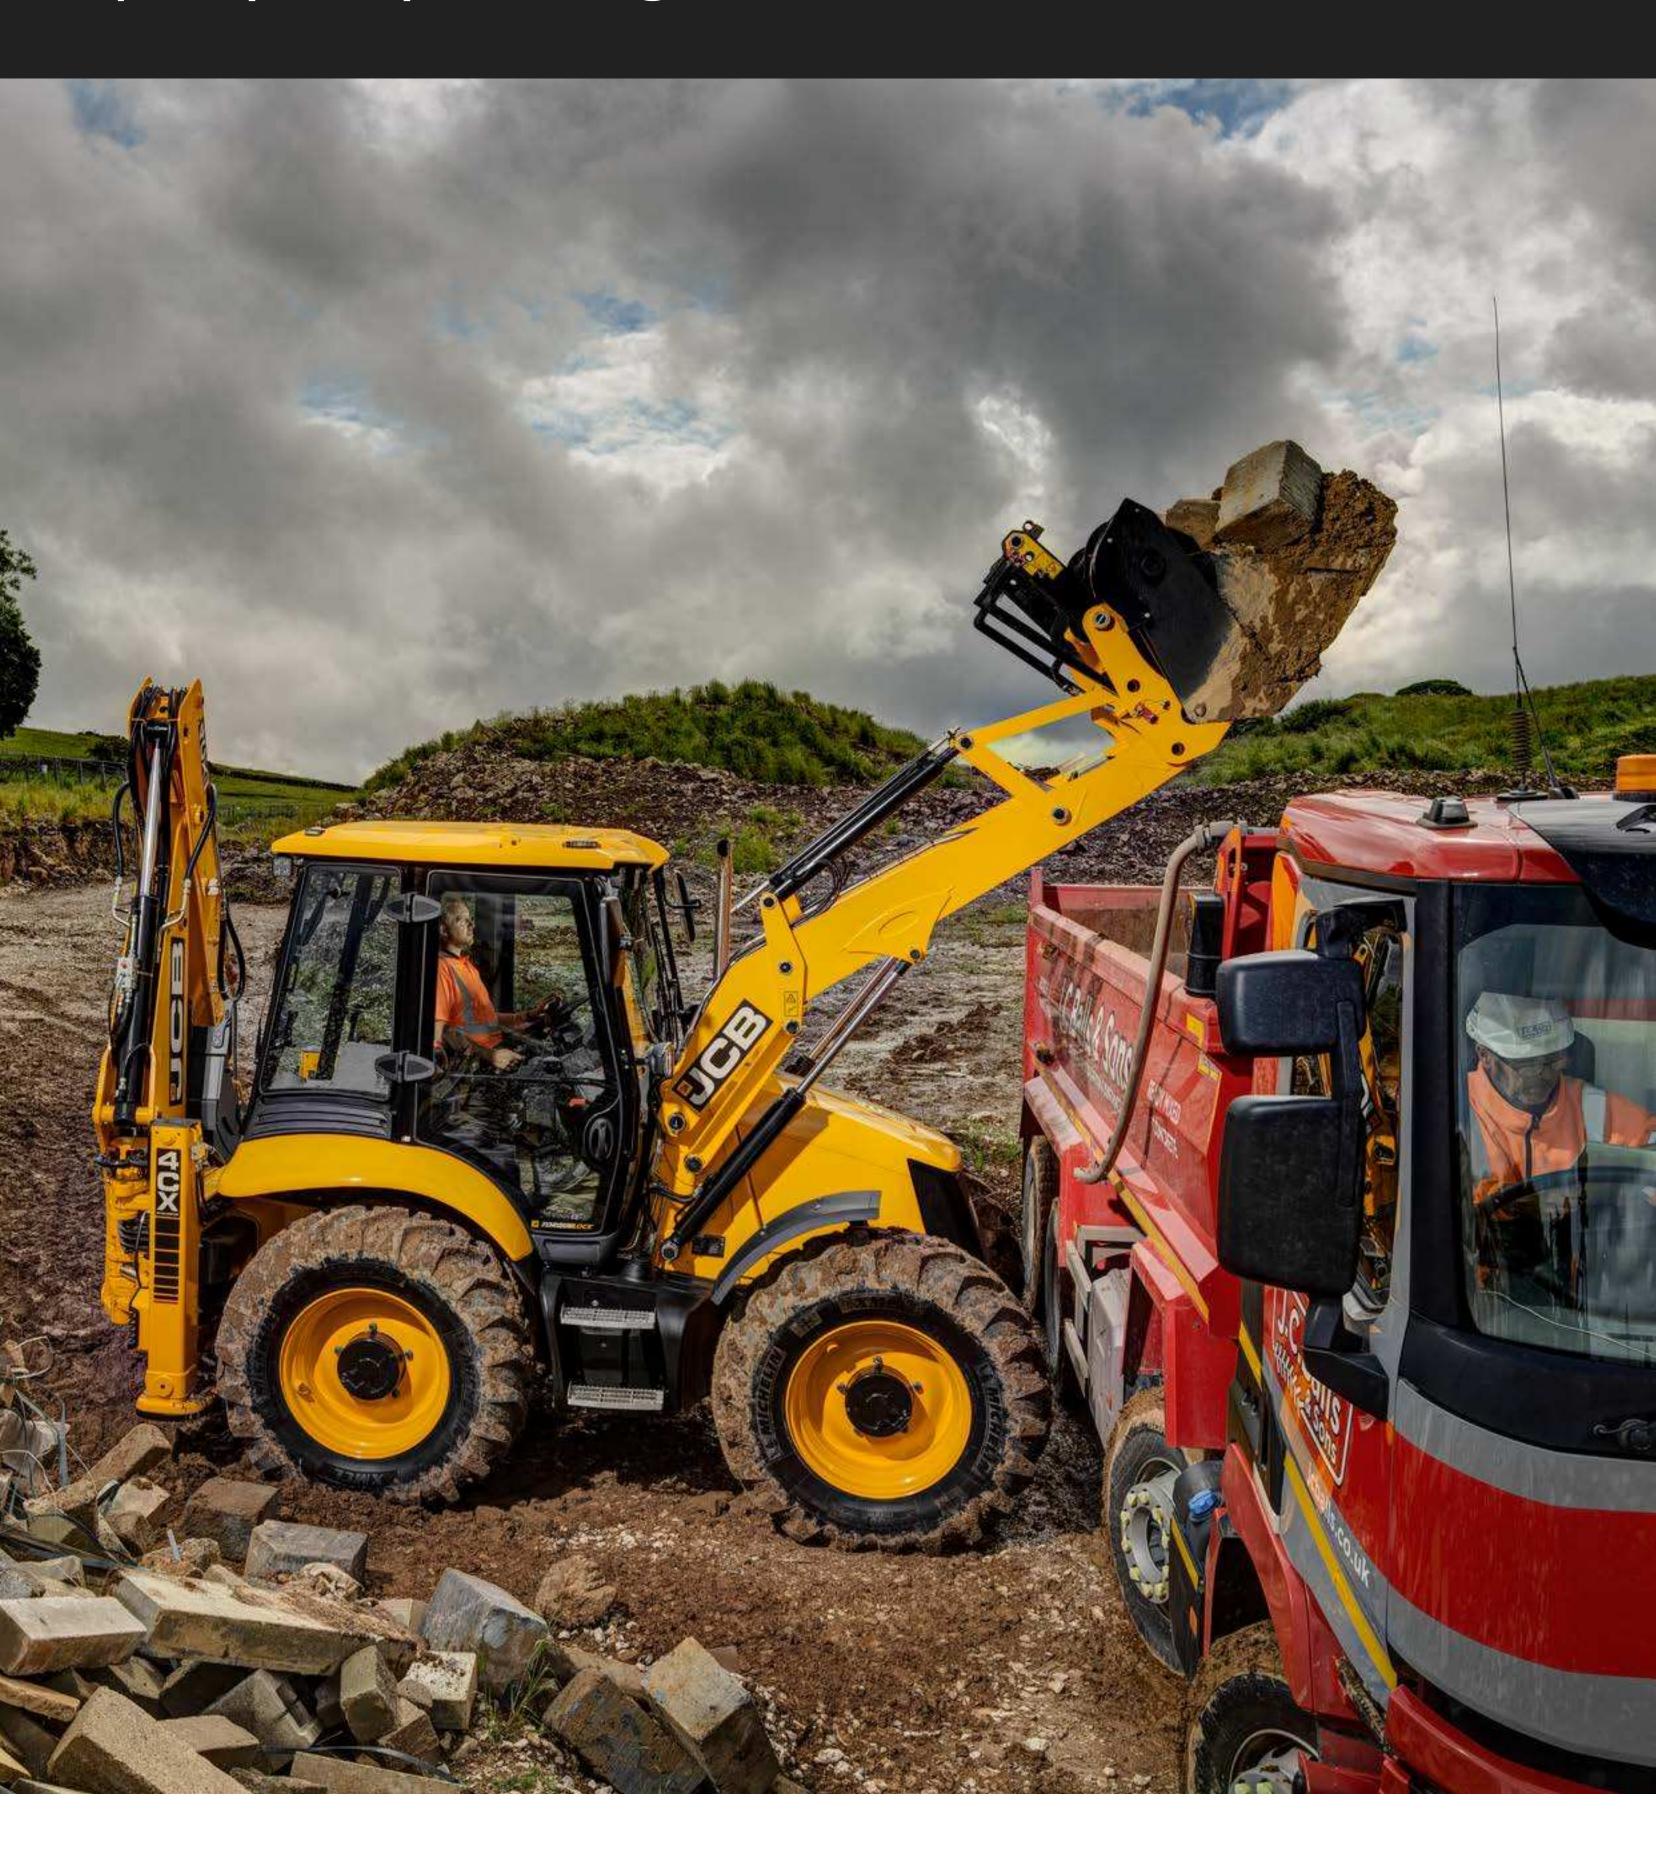

#### LOAD A LORRY IN UNDER 5 MINUTES

Large capacity shovel and autoshift transmission increase efficiency. Return to Dig feature

automatically resets the shovel to level.