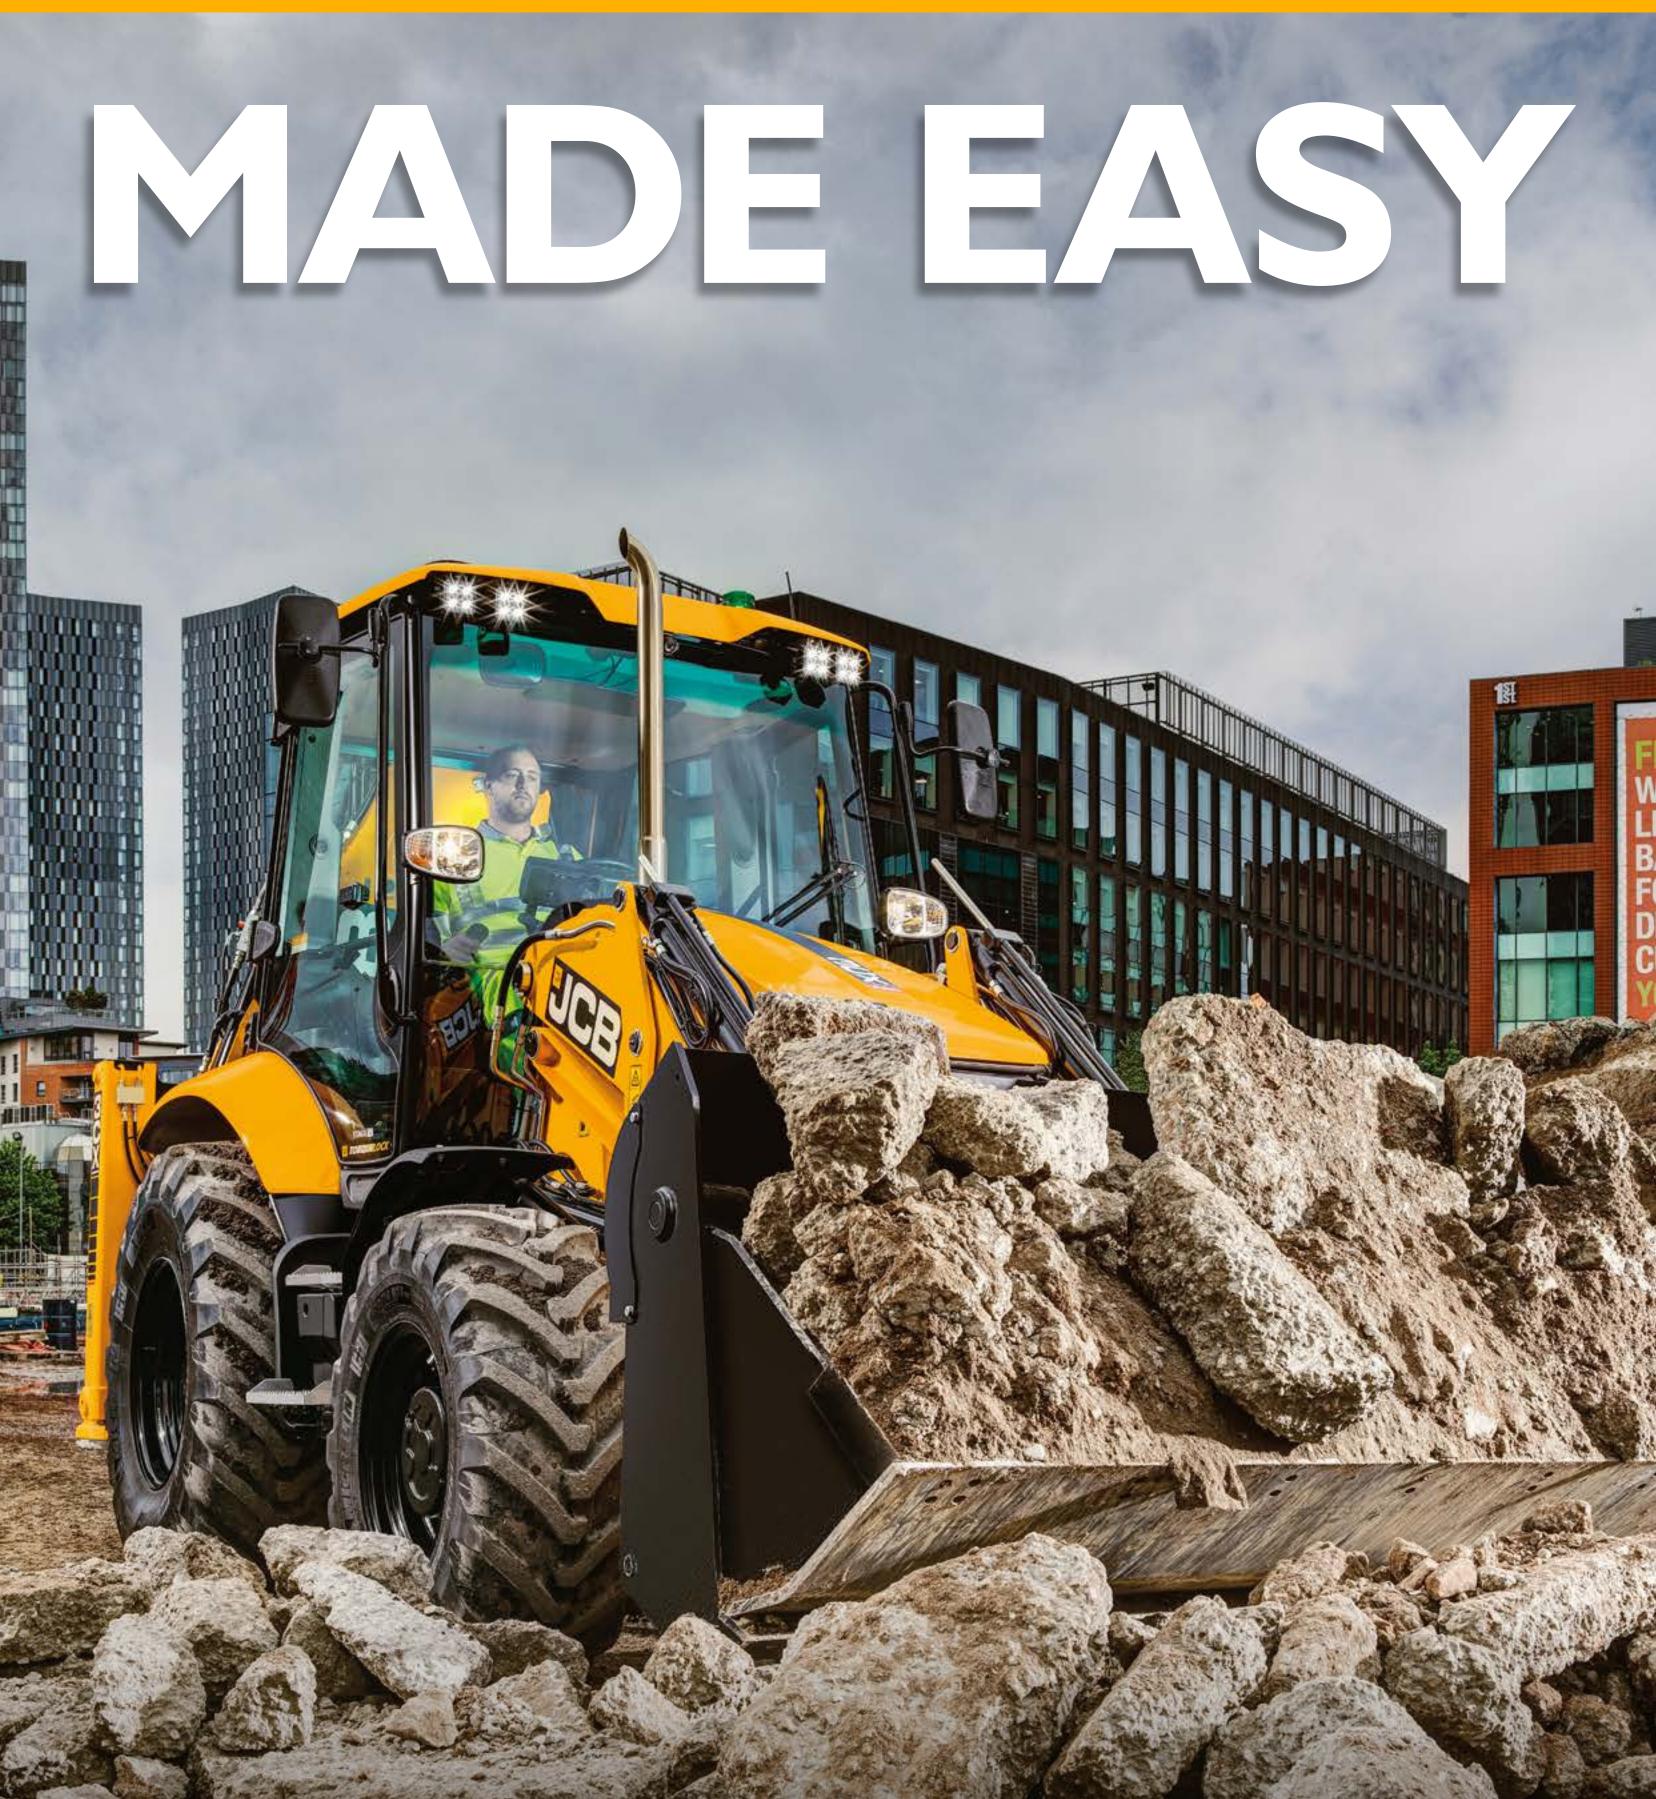

## LOADING MADE EASY.

Load material with single lever control, using the 6-in-I function for easy shovel operation. New F-N-R switch quickly lets you change machine direction.