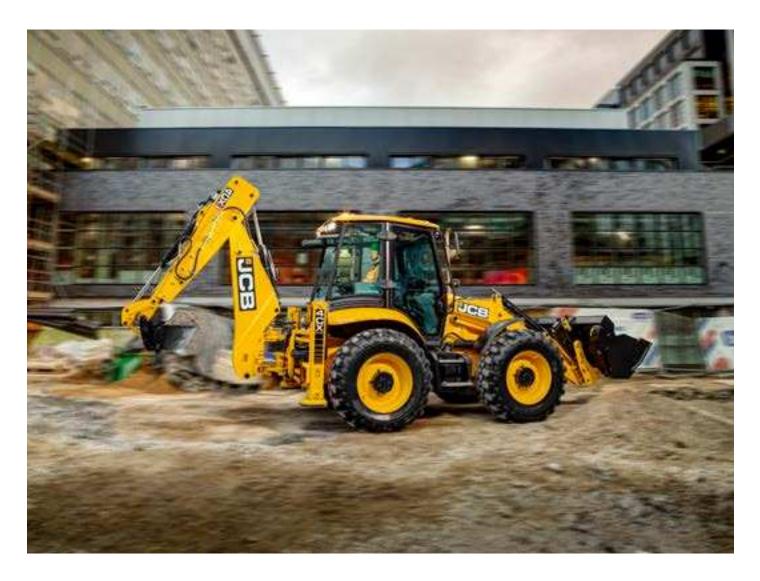

## ROADING MADE EASY.

Drive to site without the cost of a lorry, while 6-speed Autoshift transmission with TorqueLock as standard reduces travel times by up to 10% and saves fuel.

#### **OFF-ROAD PERFORMER**

Off-road, enjoy fast movement around site compared to tracked machines with less damage to kerbs and roads.